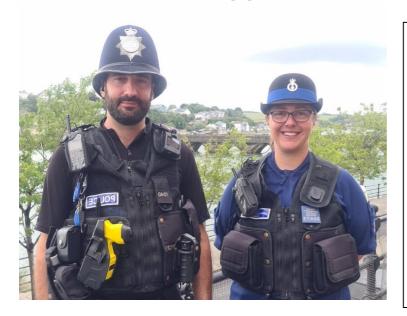

We are PC 17040 Dan Ciantar and PCSO 30674 Liz Rendle and we are based at Bideford Police Station. We can be contacted by calling 101 or emailing torridge@devonandcornwall.pnn.police.uk You can follow us on Facebook @bidefordpolice Please call 999 in an emergency. For general enquiries or to report a non urgent crime please call 101 or use the Devon and Cornwall Police website.